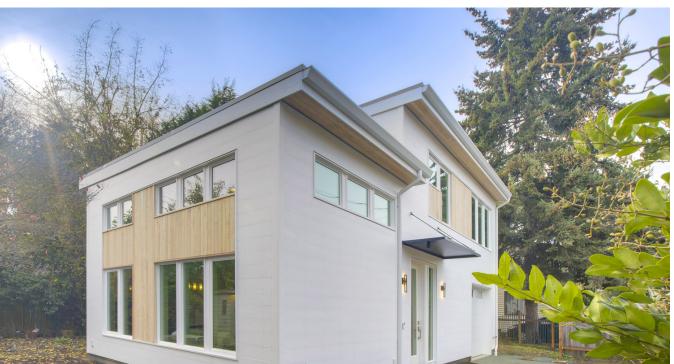

# Targa Homes LLC

Seattle Modern ADU | Seattle, WA

### **PROJECT DATA**

Layout: 2 bed, 2.5 bath, 2 fl, 1382 ft<sup>2</sup>
Climate: 2018 IECC Mixed Marine North

• Category: Custom

## **KEY FEATURES**

- All-electric home
- · Compact (core) plumbing design
- Energy / Heat recovery ventilator
- · Heat pump water heater
- High-performance wall with continuous insulation
- Insulated concrete form (ICF) walls and/or foundation
- · Sensor controls for better indoor air quality
- Triple-pane windows
- ACH 50 < 2.5 or CFM50/SF of enclosure ? 0.25