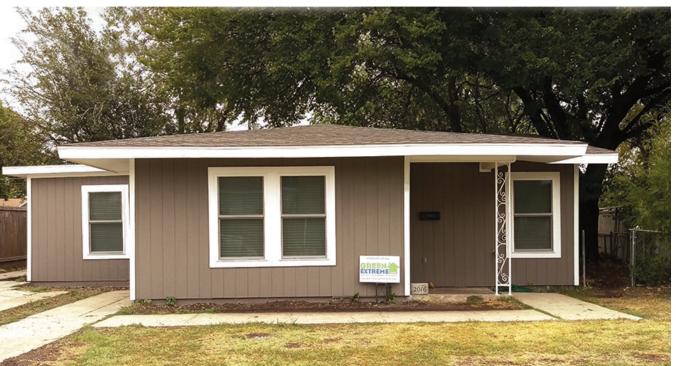

### Carl Franklin Homes, L.C.

5th Street Deep Rehab | Lewisville, TX

# PROJECT DATA

Layout: 3 bed, 2.0 bath, 1 fl, 1108 ft<sup>2</sup>
Climate: 2021 IECC Hot Humid

• Category: Affordable

## **KEY FEATURES**

- All-electric home
- Energy / Heat recovery ventilator
- High-performance wall with continuous insulation
- Triple-pane windows
- Unvented insulated attic
- ACH 50 < 2.5 or CFM50/SF of enclosure ? 0.25