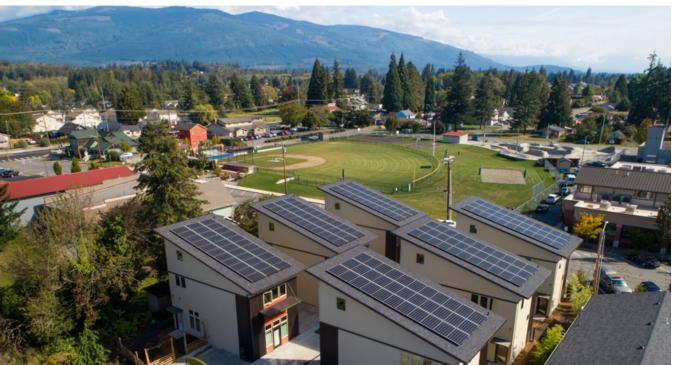

#### **Martha Rose Construction**

Abbott's Alley Net Zero | Sedro Wooley, WA

# **KEY FEATURES**

- All-electric home
- Energy / Heat recovery ventilator
- Electric Vehicle Charger Installed or Wired for Charger
- High-efficiency variable-speed heat pump
- High-performance wall with continuous insulation
- Photovoltaics
- Raised-heel trusses
- Triple-pane windows
- ACH 50 < 2.5 or CFM50/SF of enclosure ? 0.25