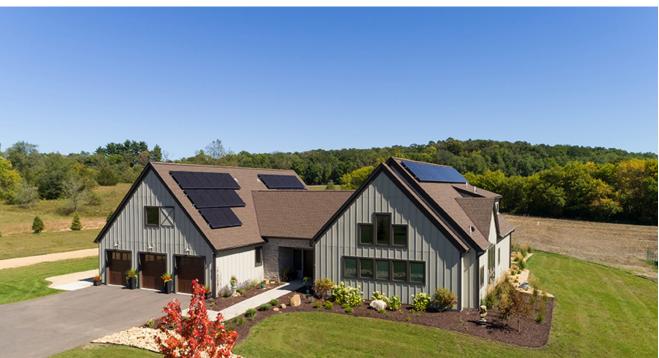

## **Amaris Homes, LLC**

Afton Model | Afton, MN

## **PROJECT DATA**

Layout: 4 bed, 2.5 bath, 2 fl, 3734 ft<sup>2</sup>
Climate: 2021 IECC Cold Humid

• Category: Spec

# **KEY FEATURES**

- Energy / Heat recovery ventilator
- Electric Vehicle Charger Installed or Wired for Charger
- Photovoltaics
- Raised-heel trusses
- ACH 50 < 2.5 or CFM50/SF of enclosure ? 0.25</li>