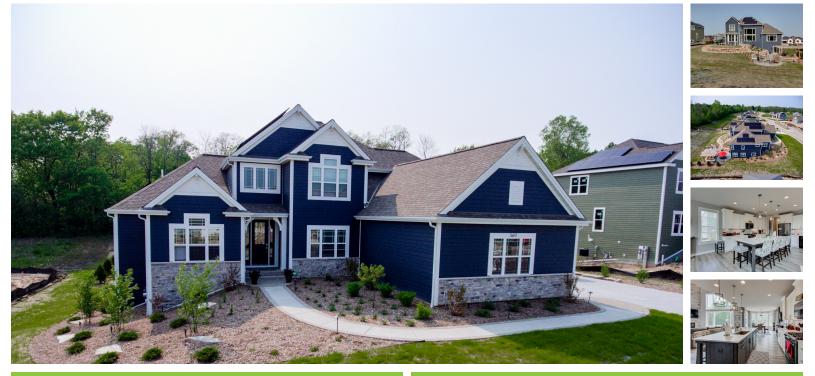

# Tim O'Brien Homes, Inc.

Azalea | New Berlin, WI

#### **PROJECT DATA**

- Layout: 5 bed, 4.0 bath, 2 fl, 5725 ft<sup>2</sup>
- Climate: 2021 IECC Cold Humid
- Category: Custom

## **KEY FEATURES**

- Energy / Heat recovery ventilator
- Electric Vehicle Charger Installed or Wired for Charger
- High-performance wall with continuous insulation
- Photovoltaics
- ACH 50 < 2.5 or CFM50/SF of enclosure ? 0.25
- Hot Water Recirculation Pump