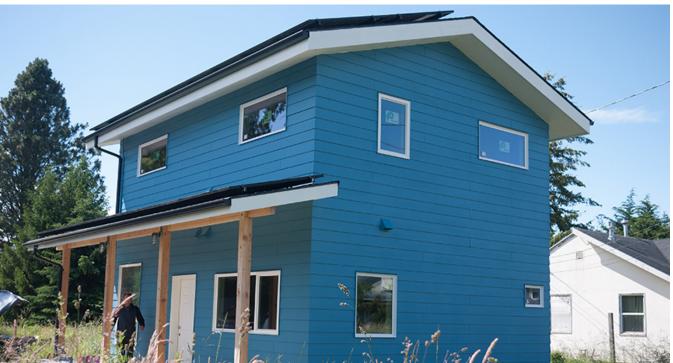

## **TC Legend Homes LLC**

Bennett Drive | Bellingham, WA

### PROJECT DATA

Layout: 2 bed, 1.5 bath, 2 fl, 1040 ft<sup>2</sup>
Climate: 2021 IECC Mixed Marine

• Category: Affordable

# KEY FEATURES

- All-electric home
- Compact (core) plumbing design
- Energy / Heat recovery ventilator
- · Electric Vehicle Charger Installed or Wired for Charger
- Heat pump water heater
- Insulated concrete form (ICF) walls and/or foundation
- Photovoltaics
- Structural insulated panel (SIP) walls or walls and roof
- Triple-pane windows
- · Unvented insulated attic
- ACH 50 < 2.5 or CFM50/SF of enclosure ? 0.25