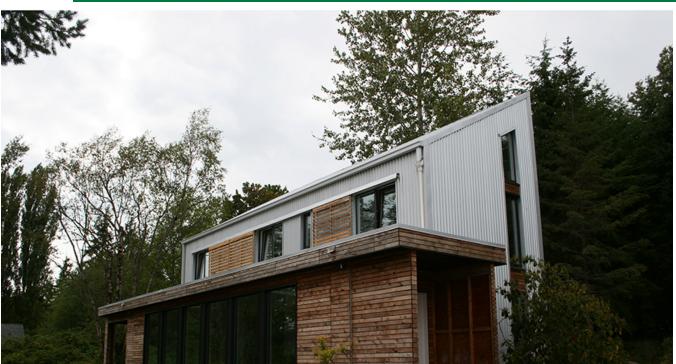

### bundle,llc

Birch House | Bellingham, WA

# PROJECT DATA

Layout: 3 bed, 2.0 bath, 2 fl, 2065 ft<sup>2</sup>
Climate: 2021 IECC Mixed Marine

• Category: Custom