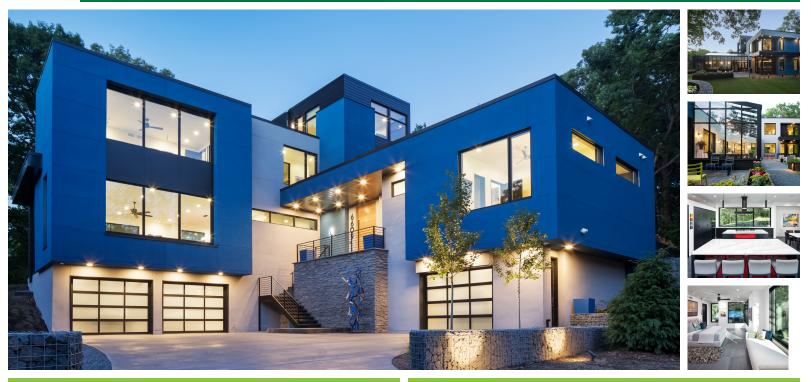

### Sustainable 9 Design + Build

Blackfoot Pass | Edina, MN

# **PROJECT DATA**

- Layout: 4 bed, 5.0 bath, 4 fl, 8263 ft<sup>2</sup>
- Climate: 2021 IECC Cold Humid
- Category: Custom