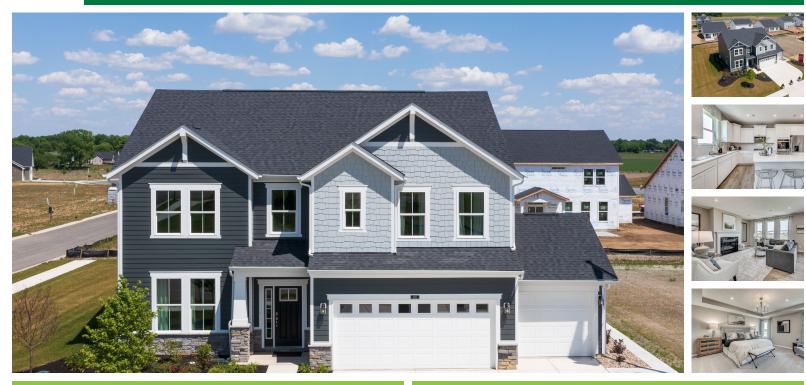

#### Beazer Homes Brownstone <u>55 | New Whiteland, IN</u>

## **PROJECT DATA**

- Layout: 5 bed, 3.0 bath, 2 fl, 2829  $\mathrm{ft}^2$
- Climate: 2021 IECC Mixed Humid
- Category: Production