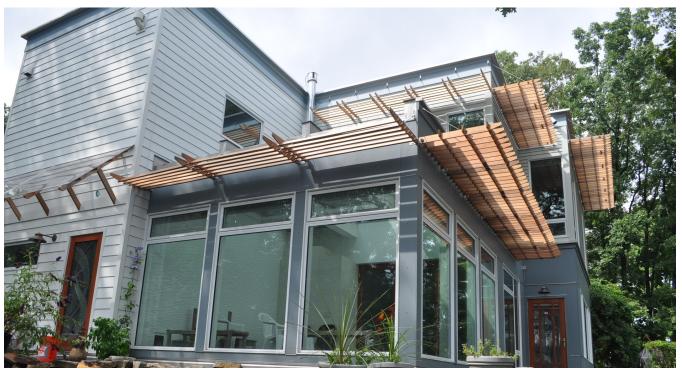

### **BPC Green Builders**

Candlewood Hills Rebuild | New Fairfield, CT

# **PROJECT DATA**

Layout: 3 bed, 3.0 bath, 2 fl, 3502 ft<sup>2</sup>
Climate: 2021 IECC Cold Humid

• Category: Custom

# **KEY FEATURES**

- Compact (core) plumbing design
- Energy / Heat recovery ventilator
- Triple-pane windows
- Unvented insulated attic
- ACH 50 < 2.5 or CFM50/SF of enclosure ? 0.25
- Double Walls
- Central Manifold Plumbing Design
- Hot Water Recirculation Pump