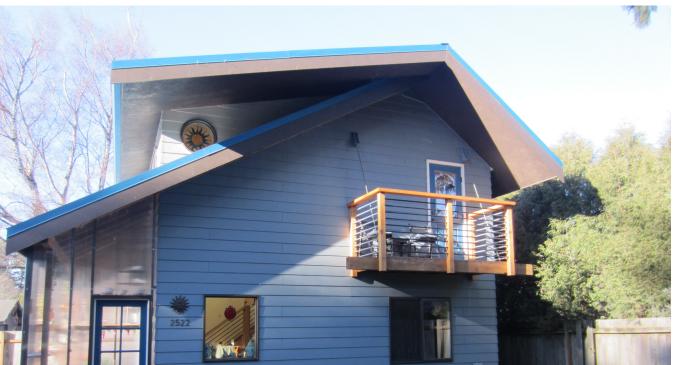

## **TC Legend Homes LLC**

Cedarwood | Bellingham, WA

#### **PROJECT DATA**

Layout: 1 bed, 1.0 bath, 2 fl, 1055 ft<sup>2</sup>
Climate: 2021 IECC Mixed Marine

• Category: Affordable

# **KEY FEATURES**

- All-electric home
- Insulated concrete form (ICF) walls and/or foundation
- Photovoltaics
- · Structural insulated panel (SIP) walls or walls and roof
- Triple-pane windows
- Unvented insulated attic
- ACH 50 < 2.5 or CFM50/SF of enclosure ? 0.25