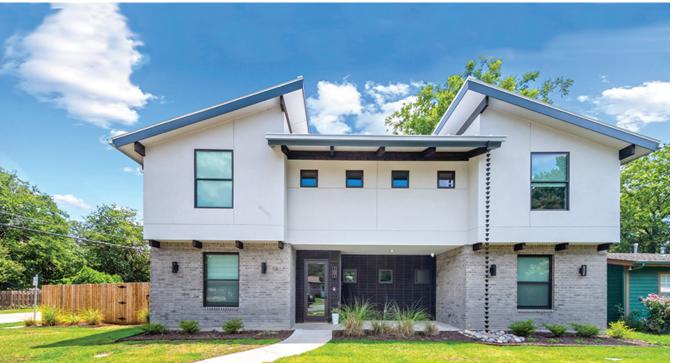

### **Ferrier Custom Homes, LP**

Coleman Project | Fort Worth, TX

## PROJECT DATA

Layout: 3 bed, 2.5 bath, 2 fl, 2938 ft<sup>2</sup>
Climate: 2021 IECC Hot Humid

• Category: Custom

# **KEY FEATURES**

- Compact (core) plumbing design
- Electric Vehicle Charger Installed or Wired for Charger
- Photovoltaics
- · Structural insulated panel (SIP) walls or walls and roof
- Triple-pane windows
- Unvented insulated attic
- ACH 50 < 2.5 or CFM50/SF of enclosure ? 0.25