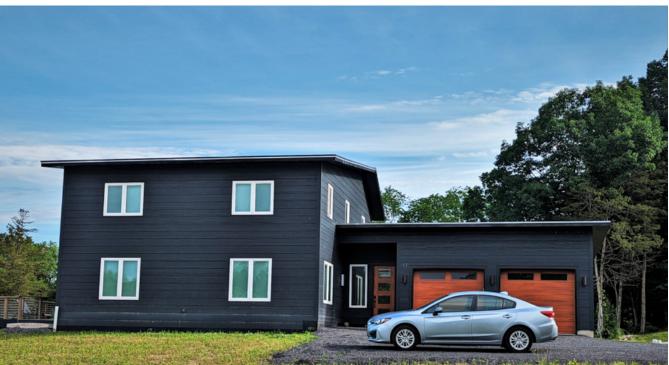

#### **Zero Net Now**

Cooper Street Residence | New Paltz, NY

### PROJECT DATA

Layout: 4 bed, 3.5 bath, 3 fl, 3718 ft<sup>2</sup>
Climate: 2021 IECC Cold Humid

• Category: Custom

## **KEY FEATURES**

- All-electric home
- Cold-climate heat pump
- Energy / Heat recovery ventilator
- · Electric Vehicle Charger Installed or Wired for Charger
- Ground source heat pump
- · Heat pump water heater
- High-efficiency variable-speed heat pump
- High-performance wall with continuous insulation
- Insulated concrete form (ICF) walls and/or foundation
- Photovoltaics
- Raised-heel trusses
- Triple-pane windows
- Unvented insulated attic
- ACH 50 < 2.5 or CFM50/SF of enclosure ? 0.25
- · Central Manifold Plumbing Design