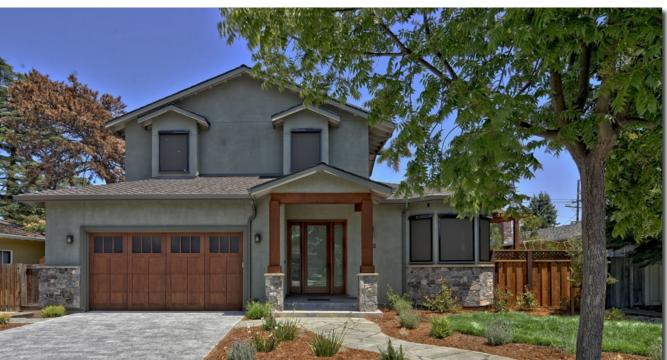

### **One Sky Homes**

Cottle Zero Net Energy Home | San Jose, CA

# PROJECT DATA

• Layout: 5 bed, 3.5 bath, 2 fl, 3198 ft<sup>2</sup>

• Climate: 2021 IECC Marine

• Category: Custom

## **KEY FEATURES**

- All-electric home
- Energy / Heat recovery ventilator
- Electric Vehicle Charger Installed or Wired for Charger
- High-performance wall with continuous insulation
- Insulated concrete form (ICF) walls and/or foundation
- Photovoltaics
- Raised-heel trusses
- Triple-pane windows
- ACH 50 < 2.5 or CFM50/SF of enclosure ? 0.25
- Hot Water Recirculation Pump