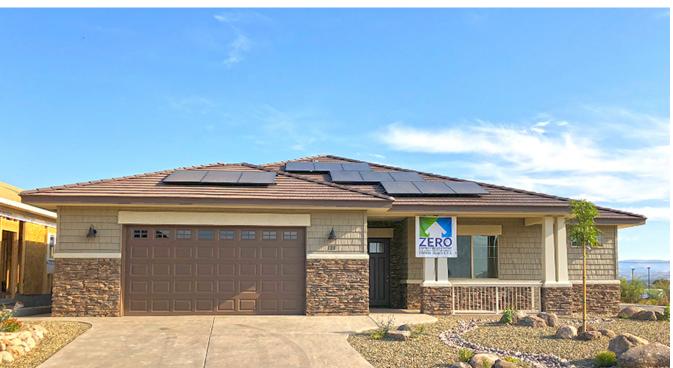

# C & B Custom Homes Inc.

Crossroads at Mingus 2018 | Clarkdale, AZ

# PROJECT DATA

Layout: 3 bed, 2.0 bath, 1 fl, 1545 ft<sup>2</sup>
Climate: 2021 IECC Mixed Dry

• Category: Custom

#### **Modeled Performance Data**

• ERI: with PV -1

## **KEY FEATURES**

- Energy / Heat recovery ventilator
- Electric Vehicle Charger Installed or Wired for Charger
- High-performance wall with continuous insulation
- Photovoltaics
- Unvented insulated attic
- ACH 50 < 2.5 or CFM50/SF of enclosure ? 0.25
- Hot Water Recirculation Pump