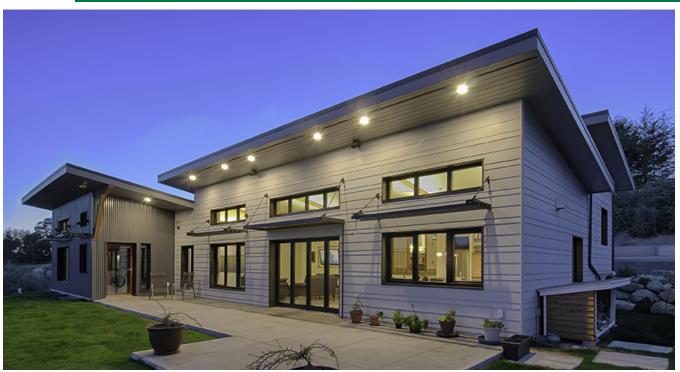

# **Bellingham Bay Builders**

Custer Custom | Custer, WA

## **PROJECT DATA**

Layout: 3 bed, 2.0 bath, 1 fl, 1835 ft<sup>2</sup>
Climate: 2021 IECC Mixed Marine

• Category: Custom

# **KEY FEATURES**

- All-electric home
- Compact (core) plumbing design
- Energy / Heat recovery ventilator
- · Heat pump water heater
- Photovoltaics
- Triple-pane windows
- Unvented insulated attic
- ACH 50 < 2.5 or CFM50/SF of enclosure ? 0.25</li>
- Double Walls