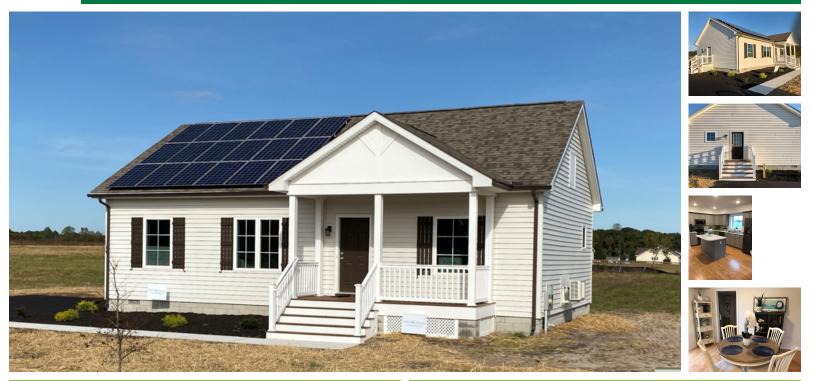

#### Beracah Homes, Inc. DESEU State Fair House | Lincoln, DE

## **PROJECT DATA**

- Layout: 2 bed, 2.0 bath, 1 fl, 1209 ft<sup>2</sup>
- Climate: 2021 IECC Mixed Humid
- Category: Affordable

# **KEY FEATURES**

- All-electric home
- Energy / Heat recovery ventilator
- Heat pump water heater
- High-efficiency variable-speed heat pump
- Photovoltaics
- Raised-heel trusses
- ACH 50 < 2.5 or CFM50/SF of enclosure ? 0.25
- Double Walls