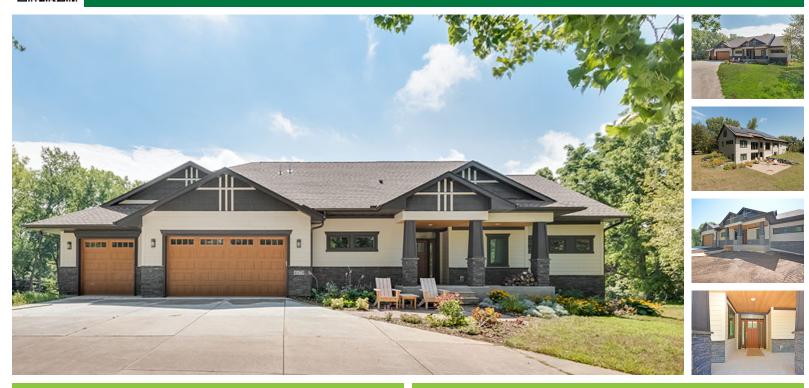

# **Amaris Homes, LLC**

Dominica Way | Maplewood, MN



### **PROJECT DATA**

- Layout: 4 bed, 4.0 bath, 2 fl, 3716 ft<sup>2</sup>
- Climate: 2021 IECC Cold Humid
- Category: Custom

#### **Modeled Performance Data**

• ERI: with PV 13

## **TESTIMONIAL**

I've been living in the frosty Midwest for over 35 years, and this is the first home I've lived in that hasn't cost me an arm and a leg to heat during the winter. With our 12-kW rooftop PV system we generate far more electricity than we use. Our lives are healthier owing to the great effort the builders have gone to to eliminate or minimize harmful materials during construction.

- Homeowner

## **KEY FEATURES**

- · Energy / Heat recovery ventilator
- Electric Vehicle Charger Installed or Wired for Charger
- High-efficiency variable-speed heat pump
- High-performance wall with continuous i