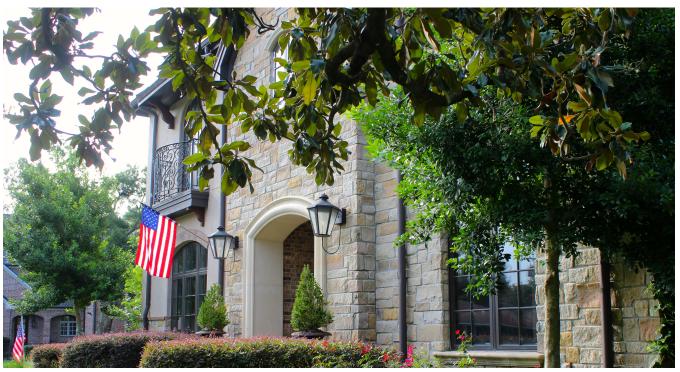

## **Durable Residential Builders**

Drummond House | Houston, TX

## **PROJECT DATA**

Layout: 6 bed, 5.0 bath, 3 fl, 5947 ft<sup>2</sup>
Climate: 2021 IECC Hot Humid

• Category: Custom

# **KEY FEATURES**

- Compact (core) plumbing design
- Energy / Heat recovery ventilator
- High-efficiency variable-speed heat pump
- Insulated concrete form (ICF) walls and/or foundation
- Photovoltaics
- Triple-pane windows
- Unvented insulated attic
- ACH 50 < 2.5 or CFM50/SF of enclosure ? 0.25</li>
- · Central Manifold Plumbing Design