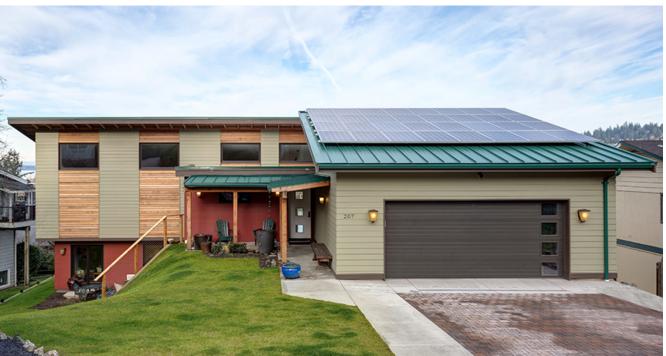

## **Bellingham Bay Builders**

Fairhaven High Performance | Bellingham, WA

# PROJECT DATA

Layout: 3 bed, 2.5 bath, 2 fl, 2828 ft<sup>2</sup>
Climate: 2021 IECC Mixed Marine

• Category: Custom

# **KEY FEATURES**

- All-electric home
- Energy / Heat recovery ventilator
- Electric Vehicle Charger Installed or Wired for Charger
- Heat pump water heater
- High-performance wall with continuous insulation
- Photovoltaics
- ACH 50 < 2.5 or CFM50/SF of enclosure ? 0.25</li>