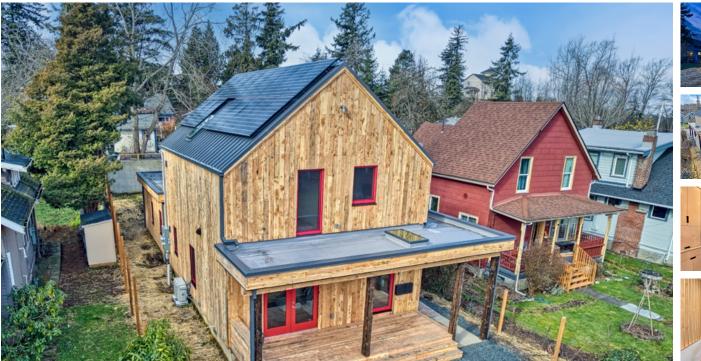

#### **bundle,llc** Felicity | Bellingham, WA

## **PROJECT DATA**

- Layout: 3 bed, 2.5 bath, 2 fl, 1741  ${\rm ft}^2$
- Climate: 2021 IECC Mixed Marine
- Category: Attached

# **KEY FEATURES**

- All-electric home
- Compact (core) plumbing design
- Energy / Heat recovery ventilator
- Heat pump water heater
- High-efficiency variable-speed heat pump
- High-performance wall with continuous insulation
- Photovoltaics
- · Raised-heel trusses
- Triple-pane windows
- ACH 50 < 2.5 or CFM50/SF of enclosure ? 0.25
- Hot Water Recirculation Pump