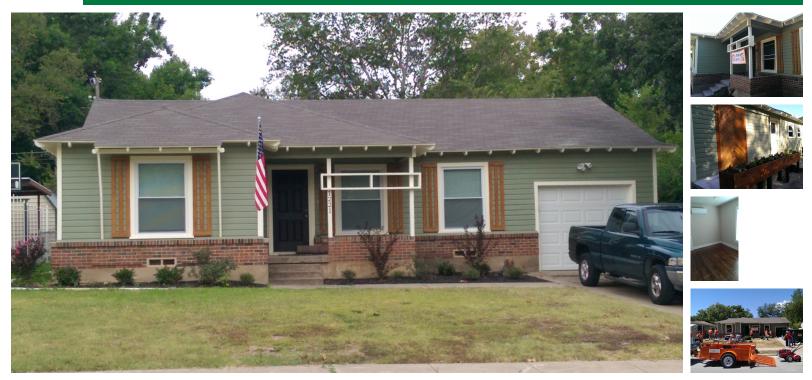

# Carl Franklin Homes, L.C.

First DOE Zero Energy Ready Retrofit | Lewisville, TX

#### **PROJECT DATA**

- Layout: 3 bed, 1.0 bath, 1 fl, 1270 ft<sup>2</sup>
- Climate: 2021 IECC Hot Humid
- Category: Affordable