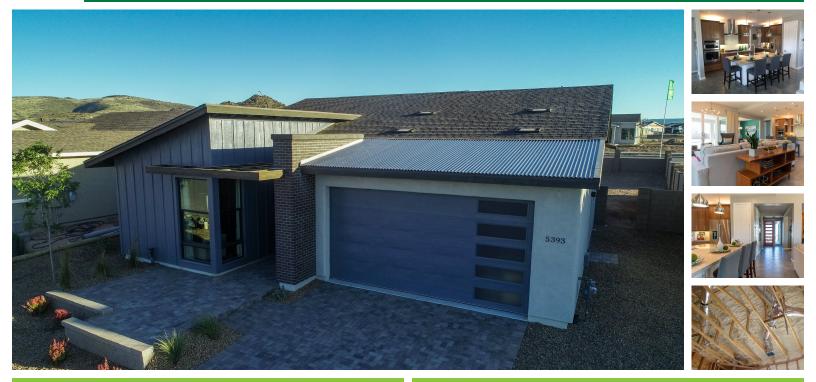

# Mandalay Homes

Foothills at the Dells | Prescott, AZ

### **PROJECT DATA**

- Layout: 2 bed, 2.0 bath, 1 fl, 1648 ft<sup>2</sup>
- Climate: 2021 IECC Mixed Dry
- Category: Production

# **KEY FEATURES**

- All-electric home
- Energy / Heat recovery ventilator
- Heat pump water heater
- High-performance wall with continuous insulation
- Photovoltaics
- Battery storage
- Unvented insulated attic
- ACH 50 < 2.5 or CFM50/SF of enclosure ? 0.25
- Hot Water Recirculation Pump