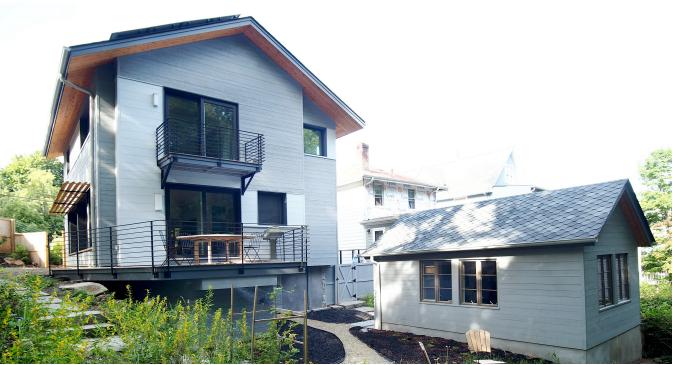

# **Christina Griffin, Architect PC**

Forever House | Hastings-on-Hudson, NY

## **PROJECT DATA**

Layout: 3 bed, 1.5 bath, 2 fl, 1713 ft<sup>2</sup>
Climate: 2021 IECC Mixed Humid

• Category: Custom

# **KEY FEATURES**

- All-electric home
- Compact (core) plumbing design
- Energy / Heat recovery ventilator
- · Heat pump water heater
- Photovoltaics
- · Battery storage
- Triple-pane windows
- ACH 50 < 2.5 or CFM50/SF of enclosure ? 0.25
- Double Walls