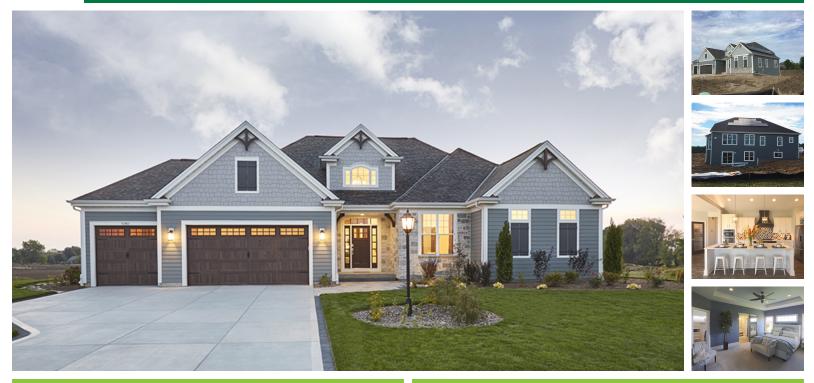

# Tim O'Brien Homes, Inc.

Foxtail Court | New Berlin , WI

### **PROJECT DATA**

- Layout: 3 bed, 2.5 bath, 1 fl, 4730 ft<sup>2</sup>
- Climate: 2021 IECC Cold Humid
- Category: Custom