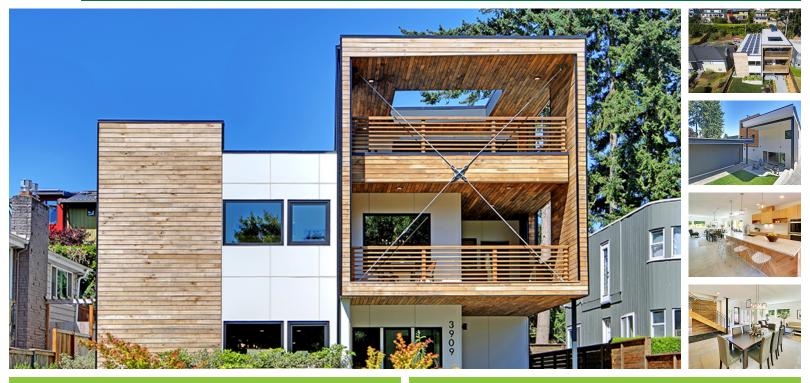

# **Dwell Development LLC**

Genesee Park Net Zero | Seattle, WA

### **PROJECT DATA**

Layout: 4 bed, 4.0 bath, 2 fl, 3700 ft<sup>2</sup>
Climate: 2021 IECC Mixed Marine

· Category: Spec

# **KEY FEATURES**

- Air-to-water heat pump
- All-electric home
- Energy / Heat recovery ventilator
- · Electric Vehicle Charger Installed or Wired for Charger
- Photovoltaics
- Triple-pane windows
- Unvented insulated attic
- ACH 50 < 2.5 or CFM50/SF of enclosure ? 0.25</li>