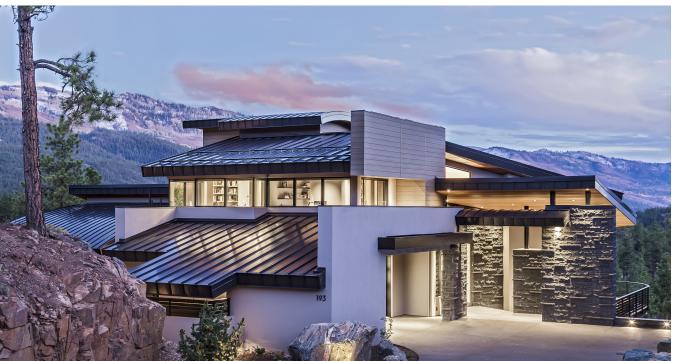

#### Mantell-Hecathorn Builders Inc.

Glacier Club Modern Home | Durango, CO

## **PROJECT DATA**

• Layout: 3 bed, 3.5 bath, 3 fl, 4937 ft<sup>2</sup>

• Climate: 2021 IECC Cold Dry

• Category: Custom