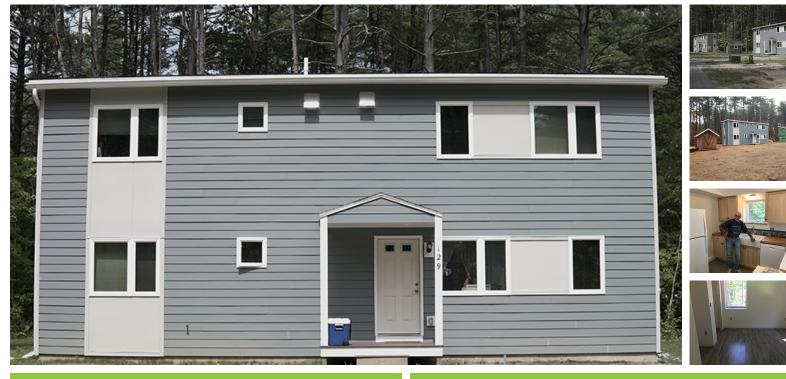

# Pioneer Valley Habitat for Humanity, Inc.

Glendale Road Modular Homes | Northampton, MA

## PROJECT DATA

Layout: 3 bed, 2.0 bath, 2 fl, 1222 ft<sup>2</sup>
Climate: 2021 IECC Cold Humid

• Category: Affordable

# **KEY FEATURES**

- All-electric home
- Energy / Heat recovery ventilator
- Heat pump water heater
- Photovoltaics
- Triple-pane windows
- Unvented insulated attic
- ACH 50 < 2.5 or CFM50/SF of enclosure ? 0.25
- Double Walls