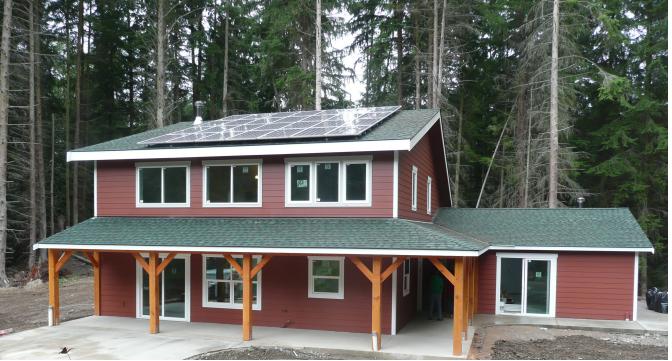

## **CVH Inc. DBA Clifton View Homes**

Greenbank Red House (Leganza) | Coupeville, WA

# PROJECT DATA

Layout: 2 bed, 2.0 bath, 2 fl, 1955 ft<sup>2</sup>
Climate: 2021 IECC Mixed Marine

• Category: Custom

# **KEY FEATURES**

- All-electric home
- Electric Vehicle Charger Installed or Wired for Charger
- Ground source heat pump
- Heat pump water heater
- · High-efficiency variable-speed heat pump
- Photovoltaics
- Structural insulated panel (SIP) walls or walls and roof
- Triple-pane windows
- Unvented insulated attic
- ACH 50 < 2.5 or CFM50/SF of enclosure ? 0.25</li>