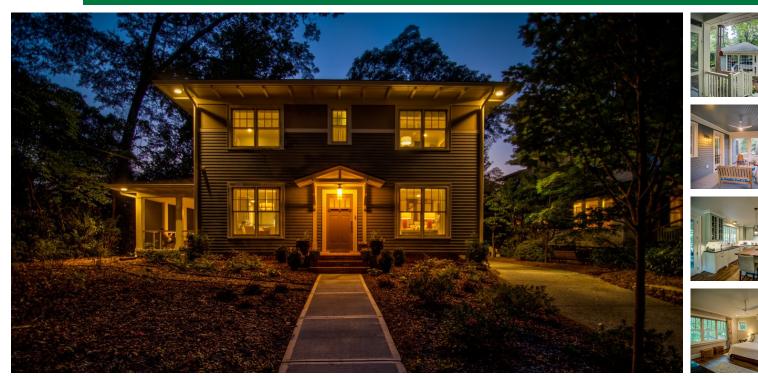

# SK Collaborative LLC

Historic Infill | Decatur, GA

#### **PROJECT DATA**

- Layout: 3 bed, 3.0 bath, 2 fl, 2646 ft<sup>2</sup>
- Climate: 2021 IECC Mixed Humid
- Category: Custom