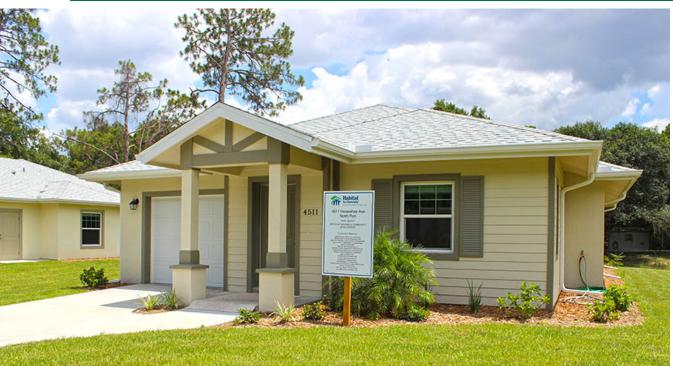

# Habitat for Humanity So. Sarasota, Inc.

Horseshoe Innovation Home | North Port, FL

## **PROJECT DATA**

Layout: 3 bed, 2.0 bath, 1 fl, 1464 ft<sup>2</sup>
Climate: 2021 IECC Hot Humid

• Category: Affordable

# **KEY FEATURES**

- All-electric home
- · Heat pump water heater
- High-performance wall with continuous insulation
- Unvented insulated attic
- ACH 50 < 2.5 or CFM50/SF of enclosure ? 0.25