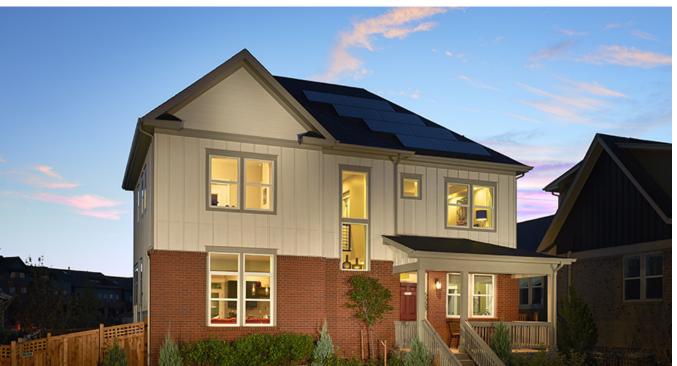

### **Thrive Home Builders**

Hyland Village | Westminster, CO

## PROJECT DATA

• Layout: 4 bed, 2.0 bath, 3 fl, 3322 ft<sup>2</sup>

• Climate: 2021 IECC Cold Dry

• Category: Production

# **KEY FEATURES**

- Photovoltaics
- Raised-heel trusses
- Double Walls
- Hot Water Recirculation Pump