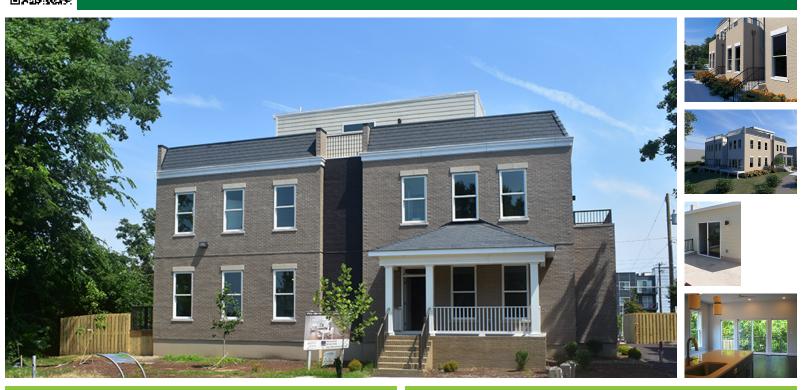

# Healthy Communities

Jefferson Green | Richmond, VA

## **PROJECT DATA**

- Layout: 4 bed, 3.5 bath, 3 fl, 2666 ft<sup>2</sup>
- Climate: 2021 IECC Mixed Humid
- Category: Multifamily

# **KEY FEATURES**

- All-electric home
- Energy / Heat recovery ventilator
- Electric Vehicle Charger Installed or Wired for Charger
- Ground source heat pump
- Insulated concrete form (ICF) walls and/or foundation
- Triple-pane windows
- Unvented insulated attic
- ACH 50 < 2.5 or CFM50/SF of enclosure ? 0.25
- Hot Water Recirculation Pump