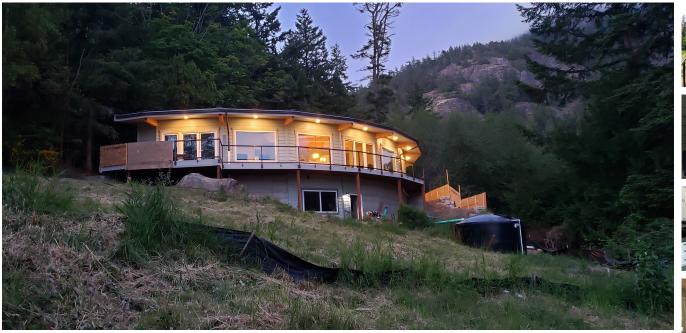

# **CVH Inc. DBA Clifton View Homes**

Lake View Home | Anacortes, WA

#### **PROJECT DATA**

- Layout: 3 bed, 3.0 bath, 1 fl, 1861 ft<sup>2</sup>
- Climate: 2021 IECC Mixed Marine
- Category: Custom

## **KEY FEATURES**

- Air-to-water heat pump
- All-electric home
- Electric Vehicle Charger Installed or Wired for Charger
- Heat pump water heater
- Structural insulated panel (SIP) walls or walls and roof
- Triple-pane windows
- Unvented insulated attic
- ACH 50 < 2.5 or CFM50/SF of enclosure ? 0.25
- Hot Water Recirculation Pump