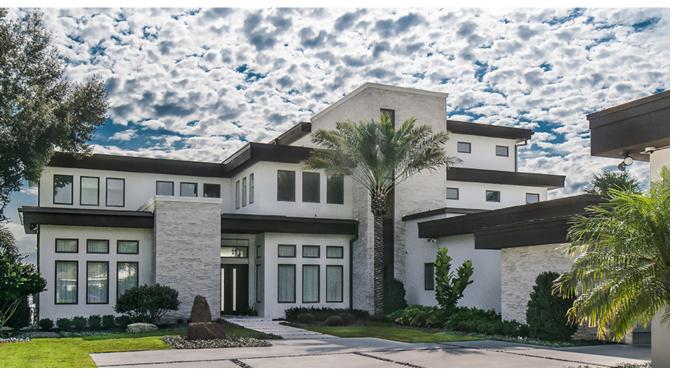

# e2 Homes, LLC

Lavill Court | Maitland, FL

## PROJECT DATA

Layout: 5 bed, 7.0 bath, 3 fl, 7934 ft<sup>2</sup>
Climate: 2021 IECC Hot Humid

• Category: Custom