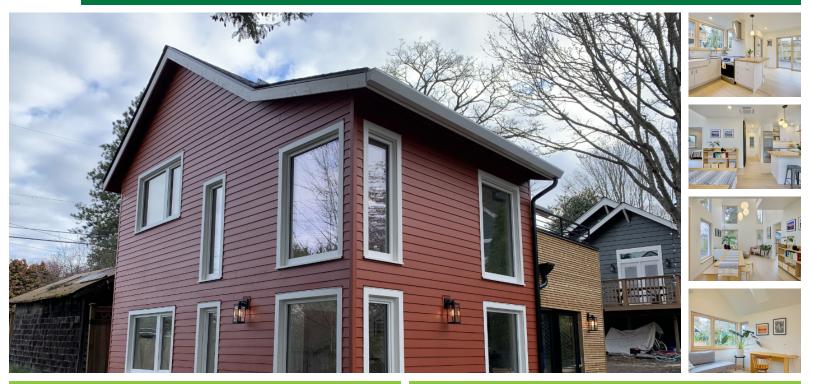

#### Targa Homes LLC Low-Carbon Detached ADU | Seattle, WA

## **PROJECT DATA**

- Layout: 2 bed, 2.0 bath, 2 fl, 1000 ft<sup>2</sup>
- Climate: 2021 IECC Mixed Marine
- Category: Custom

# **KEY FEATURES**

- All-electric home
- Energy / Heat recovery ventilator
- Heat pump water heater
- High-efficiency variable-speed heat pump
- High-performance wall with continuous insulation
- Photovoltaics
- Raised-heel trusses
- Triple-pane windows
- ACH 50 < 2.5 or CFM50/SF of enclosure ? 0.25