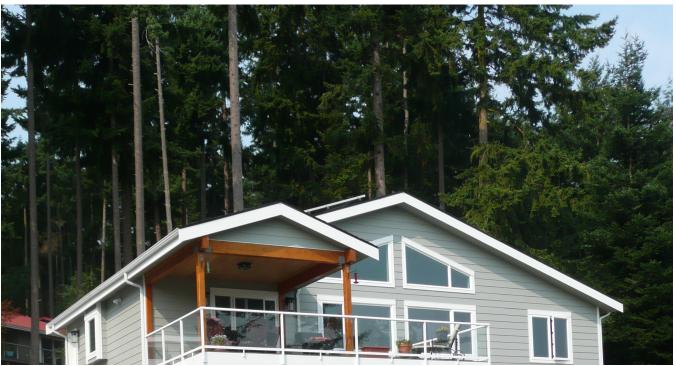

### **CVH Inc. DBA Clifton View Homes**

Marine Drive | Coupeville, WA

# PROJECT DATA

Layout: 2 bed, 2.5 bath, 2 fl, 2408 ft<sup>2</sup>
Climate: 2021 IECC Mixed Marine

• Category: Custom

# **KEY FEATURES**

- Air-to-water heat pump
- All-electric home
- Electric Vehicle Charger Installed or Wired for Charger
- · Heat pump water heater
- Insulated concrete form (ICF) walls and/or foundation
- Photovoltaics
- Structural insulated panel (SIP) walls or walls and roof
- Triple-pane windows
- Unvented insulated attic
- ACH 50 < 2.5 or CFM50/SF of enclosure ? 0.25</li>