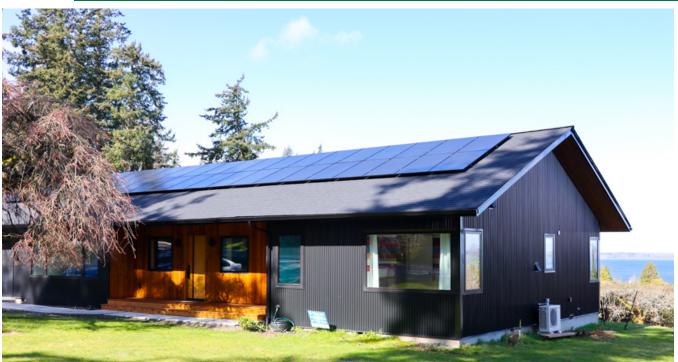

### bundle,llc

Midcentury Deep Energy Makeover | Bellingham, WA

## PROJECT DATA

Layout: 3 bed, 2.5 bath, 1 fl, 2277 ft<sup>2</sup>
Climate: 2021 IECC Mixed Marine

• Category: Custom

# **KEY FEATURES**

- · Air-to-water heat pump
- All-electric home
- Energy / Heat recovery ventilator
- · Electric Vehicle Charger Installed or Wired for Charger
- Heat pump water heater
- High-efficiency variable-speed heat pump
- Photovoltaics
- Triple-pane windows
- ACH 50 < 2.5 or CFM50/SF of enclosure ? 0.25
- Double Walls
- Hot Water Recirculation Pump