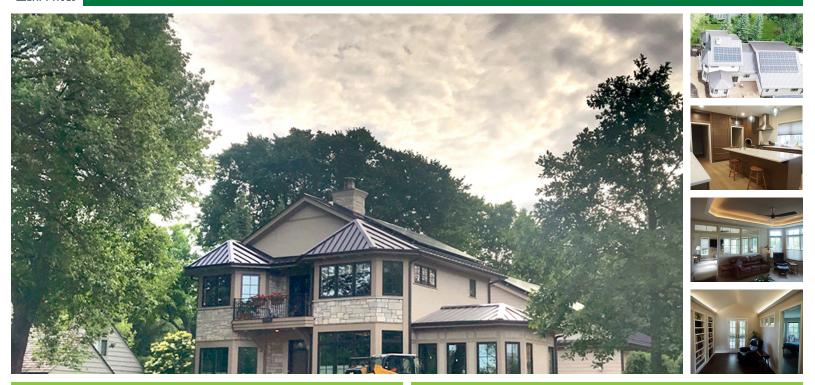

# Sustainable 9 Design + Build

Mighty Mississippi Net Zero | Saint Paul, MN

#### **PROJECT DATA**

- Layout: 4 bed, 3.0 bath, 2 fl, 4795 ft<sup>2</sup>
- Climate: 2021 IECC Cold Humid
- Category: Custom

# **KEY FEATURES**

- All-electric home
- Energy / Heat recovery ventilator
- Electric Vehicle Charger Installed or Wired for Charger
- Heat pump water heater
- Photovoltaics
- Triple-pane windows
- ACH 50 < 2.5 or CFM50/SF of enclosure ? 0.25
- Central Manifold Plumbing Design