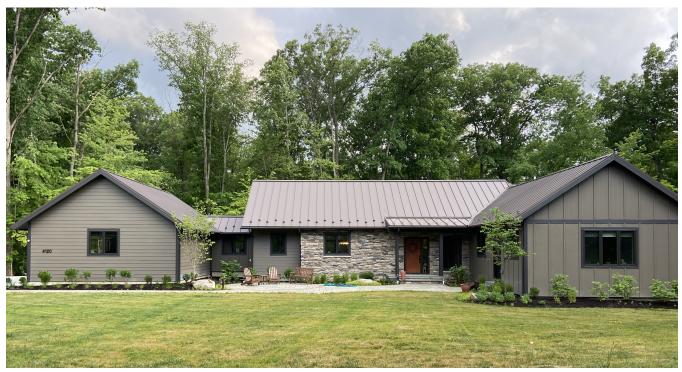

## **Cornerstone Construction of Northeast Ohio, Inc.**

Moreland Hills Home | Moreland Hills, OH

## **PROJECT DATA**

Layout: 4 bed, 3.0 bath, 1 fl, 4642 ft<sup>2</sup>
Climate: 2021 IECC Cold Humid

• Category: Custom

# **KEY FEATURES**

- All-electric home
- Cold-climate heat pump
- Energy / Heat recovery ventilator
- · Electric Vehicle Charger Installed or Wired for Charger
- · Heat pump water heater
- Photovoltaics
- ACH 50 < 2.5 or CFM50/SF of enclosure ? 0.25
- Central Manifold Plumbing Design
- Hot Water Recirculation Pump