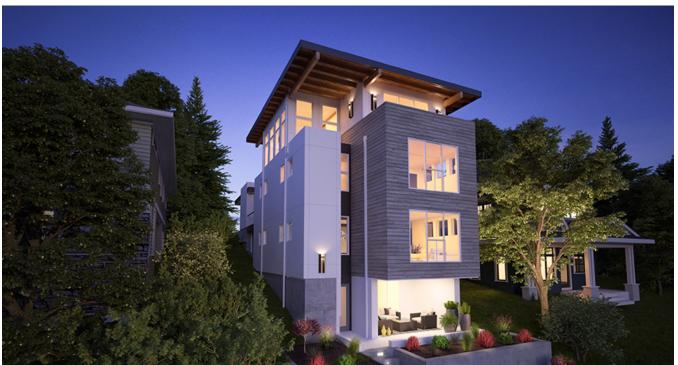

### **Dwell Development LLC**

Mt. Baker House | Seattle, WA

## **PROJECT DATA**

Layout: 4 bed, 3.5 bath, 3 fl, 3180 ft<sup>2</sup>
Climate: 2021 IECC Mixed Marine

· Category: Spec

# **KEY FEATURES**

- All-electric home
- Electric Vehicle Charger Installed or Wired for Charger
- · Heat pump water heater
- Photovoltaics
- Triple-pane windows
- Unvented insulated attic
- ACH 50 < 2.5 or CFM50/SF of enclosure ? 0.25</li>
- Hot Water Recirculation Pump