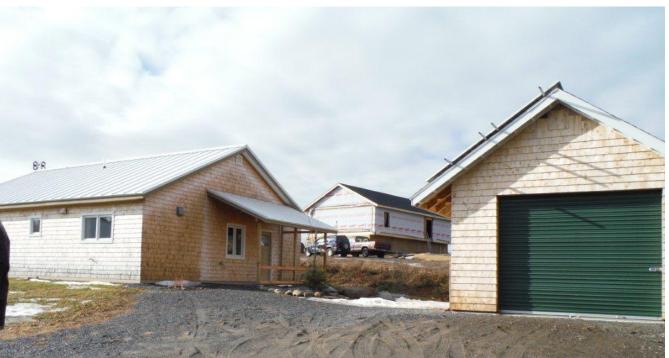

### **Near Zero Maine**

Near Zero Maine II | Vassalboro, ME

## PROJECT DATA

Layout: 2 bed, 2.0 bath, 1 fl, 1200 ft<sup>2</sup>
Climate: 2021 IECC Very Cold

• Category: Affordable

## **KEY FEATURES**

- All-electric home
- Cold-climate heat pump
- Compact (core) plumbing design
- Energy / Heat recovery ventilator
- Photovoltaics
- Triple-pane windows
- ACH 50 < 2.5 or CFM50/SF of enclosure ? 0.25</li>
- Double Walls
- Central Manifold Plumbing Design