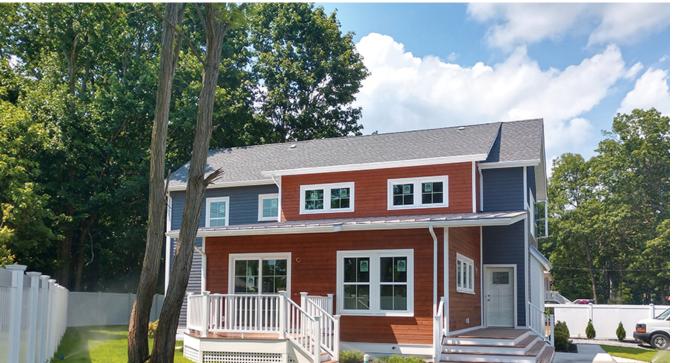

# **United Way of Long Island**

Net Positive All-Electric Home | Port Jefferson Station, NY

## **PROJECT DATA**

• Layout: 5 bed, 2.0 bath, 2 fl, 2500 ft<sup>2</sup> • Climate: 2021 IECC Mixed Humid

• Category: Affordable

# **KEY FEATURES**

- All-electric home
- Cold-climate heat pump
- Energy / Heat recovery ventilator
- Heat pump water heater
- High-performance wall with continuous insulation
- Photovoltaics
- Raised-heel trusses
- Triple-pane windows
- ACH 50 < 2.5 or CFM50/SF of enclosure ? 0.25
- Central Manifold Plumbing Design