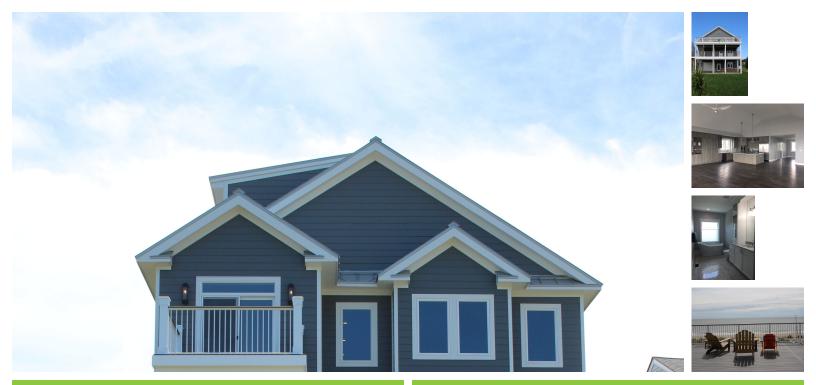

# Healthy Communities Noah's Ark | Hampton, VA

### **PROJECT DATA**

Layout: 4 bed, 4.5 bath, 2 fl, 4691 ft<sup>2</sup>
Climate: 2021 IECC Mixed Humid

• Category: Custom