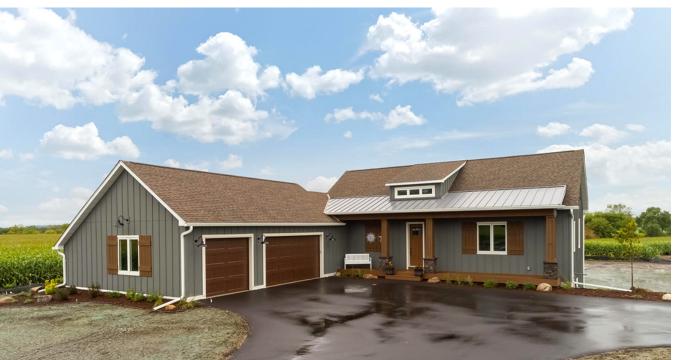

## **Amaris Homes, LLC**

Oakgreen Model | Afton, MN

# PROJECT DATA

Layout: 4 bed, 3.5 bath, 1 fl, 3357 ft<sup>2</sup>
Climate: 2021 IECC Cold Humid

• Category: Custom