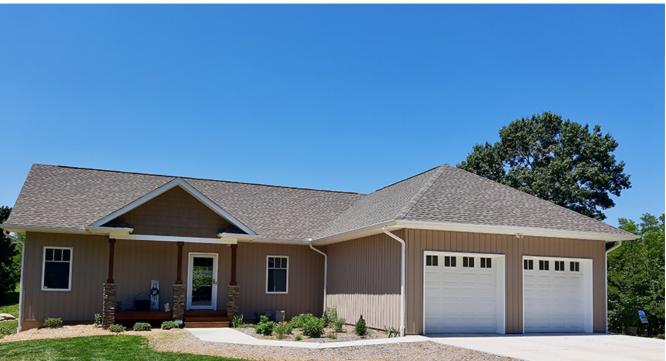

### S. D. Jessup Construction, Inc

Old Winston Road | Pinnacle, NC

## PROJECT DATA

Layout: 3 bed, 3.5 bath, 1 fl, 3620 ft<sup>2</sup>
Climate: 2021 IECC Mixed Humid

• Category: Custom