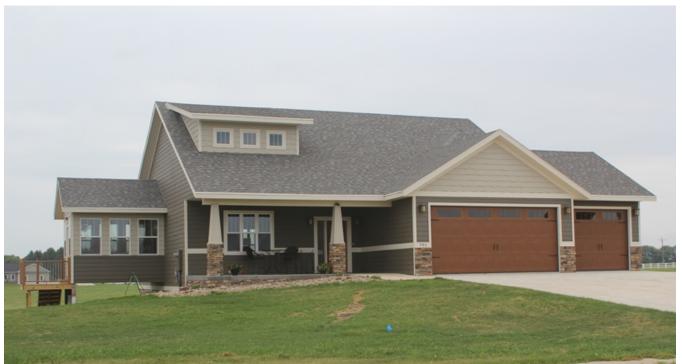

### **Healthy Efficient Homes LLC**

Ridgeview Farms | Sioux Falls, SD

## **PROJECT DATA**

• Layout: 4 bed, 3.0 bath, 1 fl, 3048 ft<sup>2</sup>

• Climate: 2021 IECC Cold

• Category: Custom