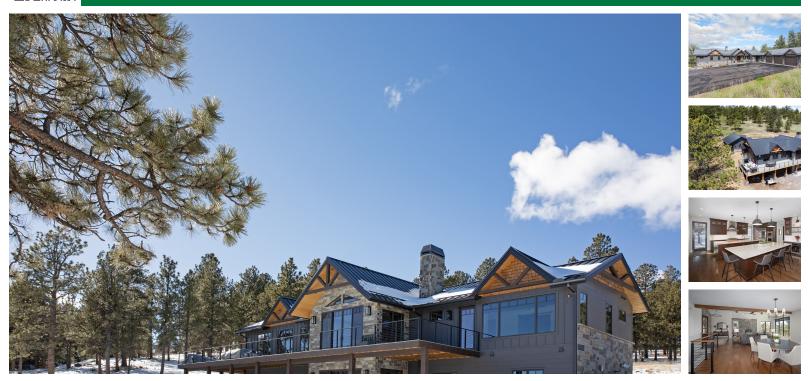

## SummitRidge Custom Homes

Rock Ranch | Pine, CO

## **PROJECT DATA**

- Layout: 3 bed, 3.0 bath, 1 fl, 4330 ft<sup>2</sup>
- Climate: 2021 IECC Cold Dry
- Category: Custom