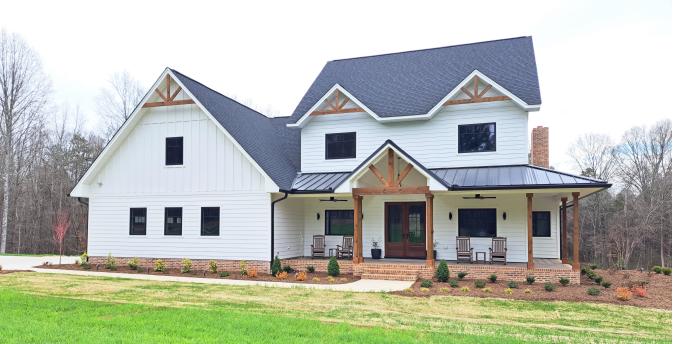

### S. D. Jessup Construction, Inc

Rockwell Farmhouse | Rockwell, NC

### **PROJECT DATA**

Layout: 4 bed, 4.0 bath, 2 fl, 6143 ft<sup>2</sup>
Climate: 2021 IECC Mixed Humid

• Category: Custom