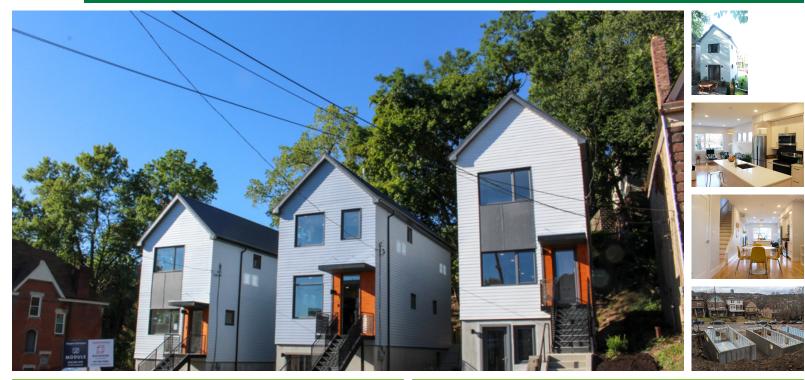

## **PROJECT DATA**

- Layout: 2 bed, 1.5 bath, 2 fl, 1100 ft<sup>2</sup>
- Climate: 2021 IECC Cold Humid
- Category: Custom

# **KEY FEATURES**

- All-electric home
- Cold-climate heat pump
- Energy / Heat recovery ventilator
- Heat pump water heater
- High-efficiency variable-speed heat pump
- High-performance wall with continuous insulation
- ACH 50 < 2.5 or CFM50/SF of enclosure  $? \ 0.25$
- Central Manifold Plumbing Design